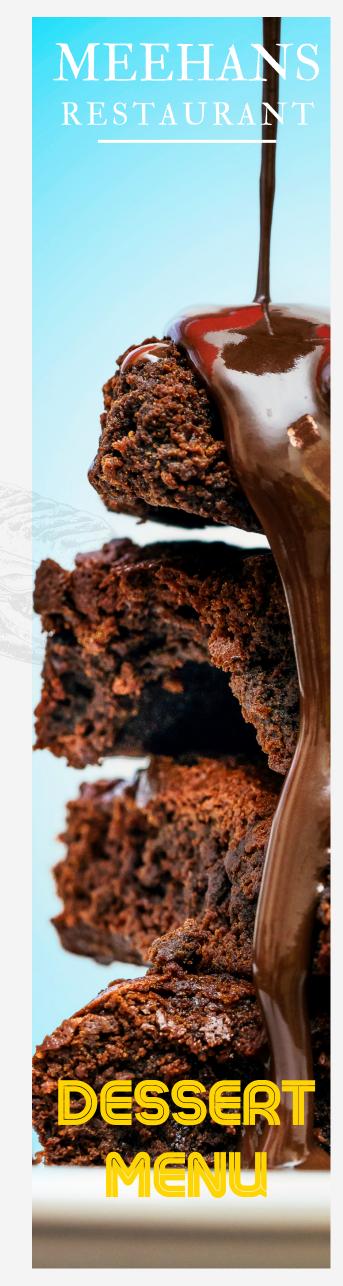

# **BROWNIES & BLONDIES**

## **WARM & FRESH**

Topped with Vanilla Bean or Dutch Chocolate Ice Cream, Chocolate Syrup and Whipped Cream